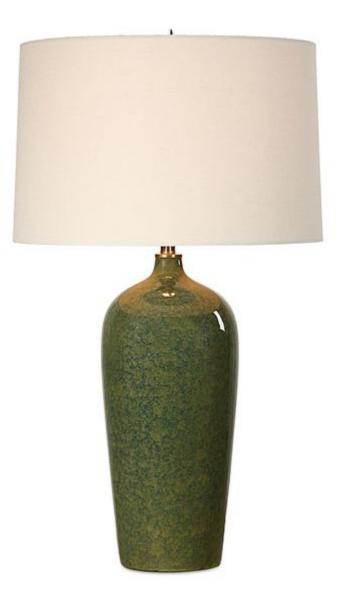

#### W26166-1

A perfect blend of contemporary style and timeless charm, this ceramic lamp is finished in a distressed emerald green glaze, with antique brass accents complementing the beautiful finish. This simple but elegant silhouette is topped with a slightly tapered shade in a light beige linen fabric.

| Dimensions: | 28 H, Shade 10H X 16 Dia. (in) |
|-------------|--------------------------------|
| Weight:     | 11                             |
| Ship Via:   | Small Parcel                   |