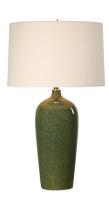

## **TABLE LAMP W26166-1**

A perfect blend of contemporary style and timeless charm, this ceramic lamp is finished in a crackled light sandy gray glaze, with the delicate crackle effect adding a touch of artisanal craftsmanship. Antique brushed brass accents complement the beautiful finish. This elegantly simple silhouette is topped with a slightly tapered shade in an off-white linen fabric.

• Dimensions: 28 H, Shade 10H X 16 Dia. (in)

• Weight: 12

• Ship Via: Small Parcel