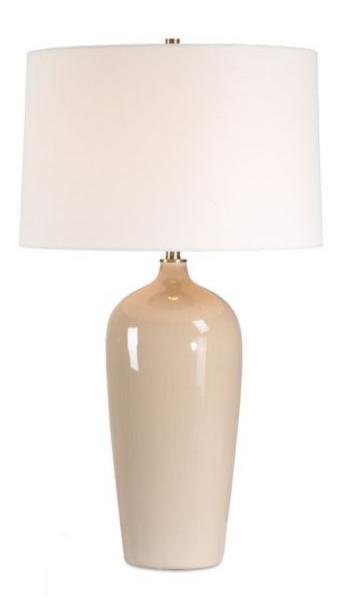

#### W26165-1

A perfect blend of contemporary style and timeless charm, this ceramic lamp is finished in a crackled light sandy gray glaze, with the delicate crackle effect adding a touch of artisanal craftsmanship. Antique brushed brass accents complement the beautiful finish. This elegantly simple silhouette is topped with a slightly tapered shade in an off-white linen fabric.

**Dimensions:** 28 H, Shade 10H X 16 Dia. (in)

Weight: 12

Ship Via: Small Parcel