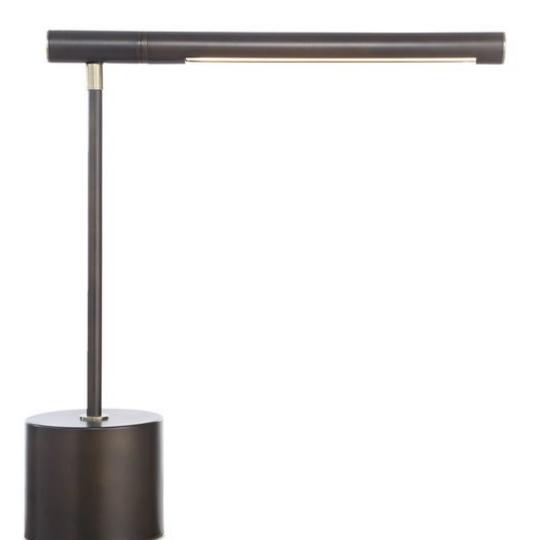

## **DESK LAMP**

## W26161-1

Update your work space with this contemporary look. Finished in a rich dark bronze with antique brass accents, this desk lamp features an integrated light system, which means no bulb needed. The horizontal arm is designed to rotate approximately 350 degrees to shine light where needed. The lighting system is 3000 Kelvin and 600 lumens and will provide approximately 50,000 hours of light.

## DESK LAMP W26160-1

Update your work space with this contemporary look. Finished in a rich dark bronze with antique brass accents, this desk lamp features an integrated light system, which means no bulb needed. The horizontal arm is designed to rotate approximately 350 degrees to shine light where needed. The lighting system is 3000 Kelvin and 600 lumens and will provide approximately 50,000 hours of light.