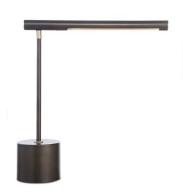

## **DESK LAMP** W26161-1

Update your work space with this contemporary look. Finished in an antique brass, this desk lamp features an integrated light system, which means no bulb needed. The horizontal arm is designed to rotate approximately 350 degrees to shine light where needed. The lighting system is 3000 Kelvins and 600 lumens and will provide approximately 50,000 hours of light.

- Dimensions: 17 H, Shade 1H X 15W X 1D (in)
- Weight: 9Ship Via: Small Parcel