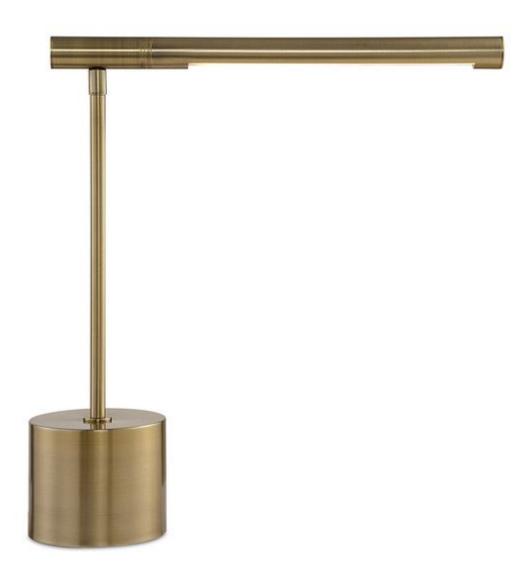

### **DESK LAMP**

#### W26160-1

Update your work space with this contemporary look. Finished in an antique brass, this desk lamp features an integrated light system, which means no bulb needed. The horizontal arm is designed to rotate approximately 350 degrees to shine light where needed. The lighting system is 3000 Kelvins and 600 lumens and will provide approximately 50,000 hours of light.

**Dimensions:** 17 H, Shade 1H X 15W X 1D (in)

Weight: 9

**Ship Via:** Small Parcel