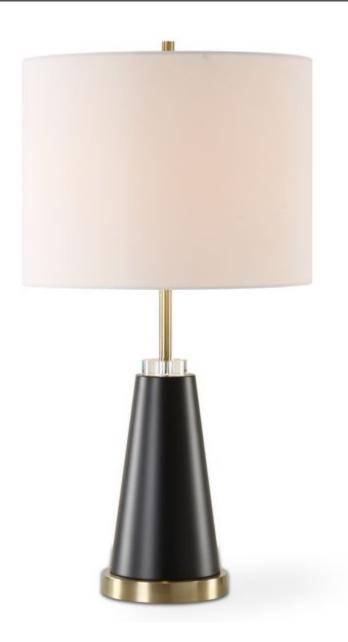

### **TABLE LAMP**

#### W26149-1

Elevate your space with this modern silhouette that will complement any interior style. Designed with a sleek tapered metal body, the striking black finish and antique brass accents are enhanced with a crystal element, adding to the visual appeal. A round shade in off-white linen completes the sophisticated look.

**Dimensions:** 28 H, Shade 11H X 15 Dia. (in)

Weight:

Ship Via: Small Parcel