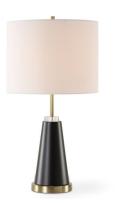

### **TABLE LAMP** W26149-1

Designed with a slender body and finished in an antique brass, this floor lamp has a modern twist to its classic silhouette. While featuring a black tapered metal bottom, a piece of shimmering crystal adorns the top. The round shade is an off-white linen fabric.

- Dimensions: 63 H, Shade 10H X 16 Dia. (in) Weight: 14
- Ship Via: Small Parcel