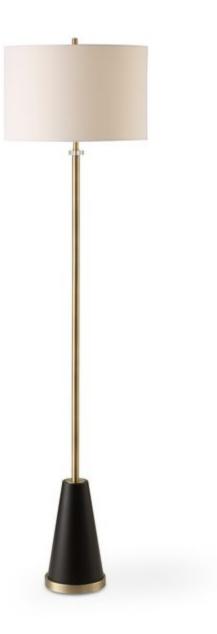

## **FLOOR LAMP**

#### W26148-1

Designed with a slender body and finished in an antique brass, this floor lamp has a modern twist to its classic silhouette. While featuring a black tapered metal bottom, a piece of shimmering crystal adorns the top. The round shade is an off-white linen fabric.

| Dimensions: | 63 H, Shade 10H X 16 Dia. (in) |
|-------------|--------------------------------|
| Weight:     | 14                             |
| Ship Via:   | Small Parcel                   |