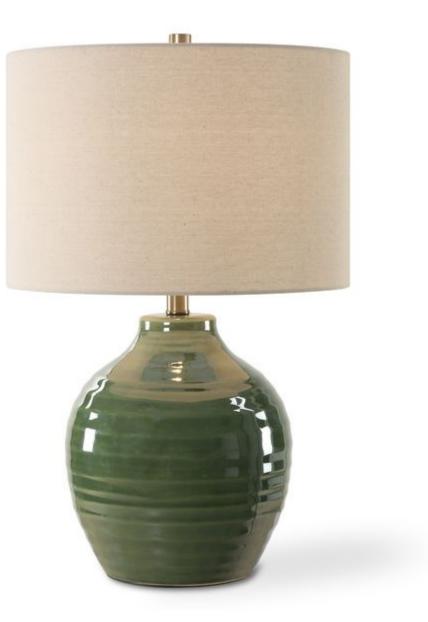

#### W26141-1

The textured body of this ceramic lamp is enhanced with a rich moss green glaze. Antique brass details complement the finish. The round hardback shade is a beige linen fabric with light slubbing.

| Dimensions: | 23 H, Shade 10H X 15 Dia. (in) |
|-------------|--------------------------------|
| Weight:     | 10                             |
| Ship Via:   | Small Parcel                   |