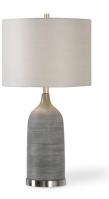

### **TABLE LAMP** W26001-1

Textured ceramic table lamp finished in a lightly distressed gloss white glaze, with brushed nickel accents. The round hardback shade is an off-white linen fabric. Due to the nature of fired glazes on ceramic lamps, finishes will vary slightly.

- Dimensions: 29 H, Shade 11H X 15 Dia. (in) Weight: 11
- Ship Via: Small Parcel