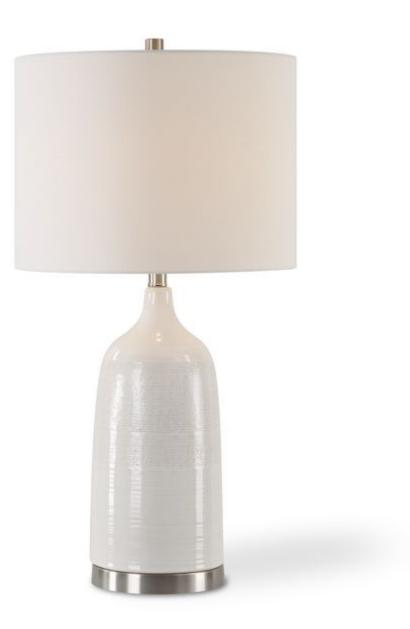

#### W26139-1

Textured ceramic table lamp finished in a lightly distressed gloss white glaze, with brushed nickel accents. The round hardback shade is an off-white linen fabric. Due to the nature of fired glazes on ceramic lamps, finishes will vary slightly.

Dia. (in)

| Dimensions: | 29 H, Shade 11H X 15 |
|-------------|----------------------|
| Weight:     | 11                   |
| Ship Via:   | Small Parcel         |