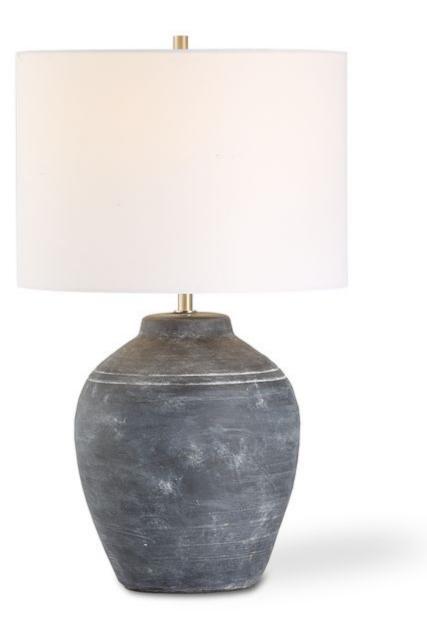

#### W26133-1

The beautiful weathered black finish, enhanced by the ceramic's subtle texture, creates an old-world feel. Brushed nickel accents complement the finish. The round hardback shade is an off white linen fabric.

| Dimensions: | 24 H, Shade 10H X 14 Dia. (in) |
|-------------|--------------------------------|
| Weight:     | 13                             |
| Ship Via:   | Small Parcel                   |