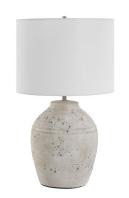

## TABLE LAMPW26168-1

The beautiful weathered black finish, enhanced by the ceramic's subtle texture, creates an old-world feel. Brushed nickel accents complement the finish. The round hardback shade is an off white linen fabric.

- Dimensions: 24 H, Shade 10H X 14 Dia. (in)
- Weight: 13
- Ship Via: Small Parcel