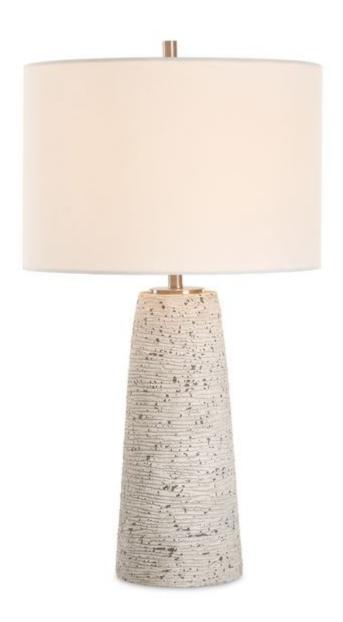

#### W26127-1

This tapered ceramic table lamp is finished in a heavily distressed, off white stone finish with aged gray undertones. Brushed nickel accents complement the finish. The drum hardback shade with rolled edges is a white linen fabric.

**Dimensions:** 27 H, Shade 10H X 15 Dia. (in)

Weight: 14

Ship Via: Small Parcel