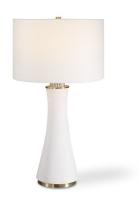

## **TABLE LAMP W26119-1**

The rich black finish on the textured ceramic base of this table lamp will add a touch of elegance to any room. The lamp body, with it's gradual flare, sits atop a brushed brass foot, which sits in from the bottom of the base. A crystal ring and a white linen round hardback shade complete the elegant look.