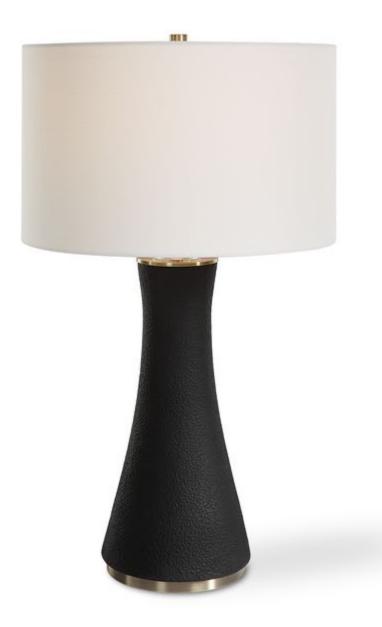

#### W26126-1

The rich black finish on the textured ceramic base of this table lamp will add a touch of elegance to any room. The lamp body, with it's gradual flare, sits atop a brushed brass foot, which sits in from the bottom of the base. A crystal ring and a white linen round hardback shade complete the elegant look.