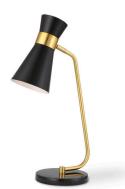

## DESK LAMP W26106-1

The unique design of this desk lamp will make any work space a little better. Finished in a beautiful gold, and sitting atop a white marble foot, the lamp features a metal cone-shaped shade that pivots, allowing you to focus better on the task at hand. Also available in black, W26106-1.

- Dimensions: 22 H, Shade 9H X 6 Dia. (in)
- Weight: 9
- Ship Via: Small Parcel