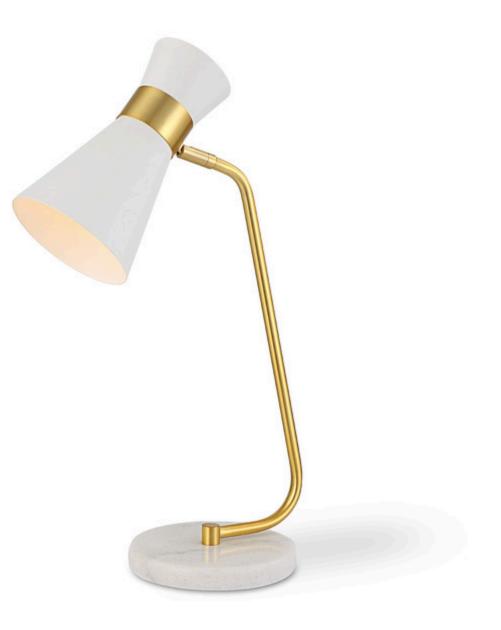

#### W26105-1

The unique design of this desk lamp will make any work space a little better. Finished in a beautiful gold, and sitting atop a white marble foot, the lamp features a metal cone-shaped shade that pivots, allowing you to focus better on the task at hand. Also available in black, W26106-1.

| Dimensions: | 22 H, Shade 9H X 6 Dia. (in) |
|-------------|------------------------------|
| Weight:     | 9                            |
| Ship Via:   | Small Parcel                 |