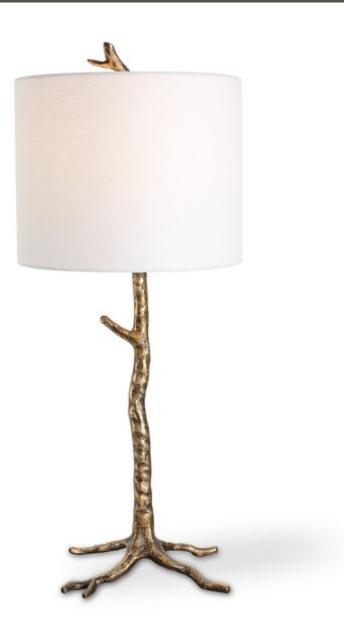

# SALT & LIGHT

### TABLE LAMP

#### W26097-1

Hand cast with an organic base, this rustic lamp brings the look of nature indoors. The antique gold finish is enhanced by the lamp's textured surface. The round hardback drum shade is a soft white linen fabric.

(in)

| Dimensions: | 30 H, Shade 10H X 12 Dia. |
|-------------|---------------------------|
| Weight:     | 8                         |
| Ship Via:   | Small Parcel              |