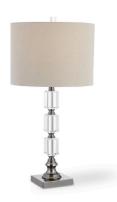

## **Complementary Items**

## **TABLE LAMP** W26077-1

This elegant table lamp features stacked crystal separated by brass plated accents. The round hardback shade is a white linen fabric with light slubbing.

- Dimensions: 29 H, Shade 10H X 14 Dia. (in) Weight: 10
- Ship Via: Small Parcel