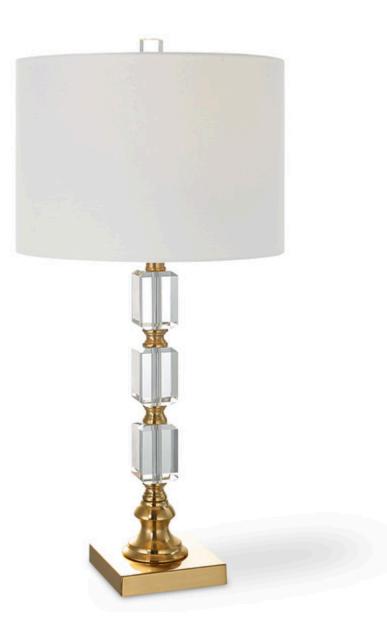

### TABLE LAMP

#### W26094-1

This elegant table lamp features stacked crystal separated by brass plated accents. The round hardback shade is a white linen fabric with light slubbing.

| Dimensions: | 29 H, Shade 10H X 14 Dia. (in) |
|-------------|--------------------------------|
| Weight:     | 10                             |
| Ship Via:   | Small Parcel                   |