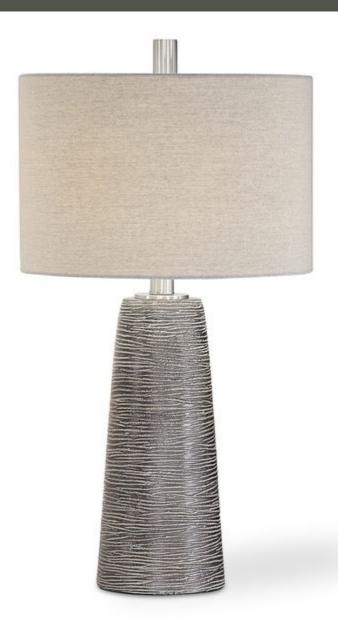

#### **TABLE LAMP**

#### W26025-1

Dark rustic bronze ceramic, heavily textured, and finished with a light gray wash. Brushed plated nickel accents complete the look. The round, hardback shade is a beige linen fabric.

**Dimensions:** 28 H, Shade 10H X 15 Dia. (in)