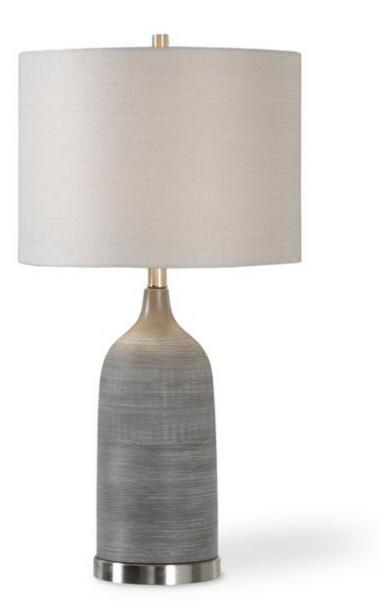

#### W26001-1

Textured ceramic table lamp finished in an olive bronze glaze with a light gray wash, accented with brushed nickel plated details. The round hardback drum shade is a light beige linen fabric.

| Dimensions: | 29 H, Shade 11H X 15 Dia. (in) |
|-------------|--------------------------------|
| Weight:     | 14                             |
| Ship Via:   | Small Parcel                   |