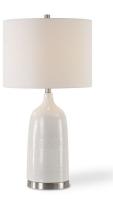

### TABLE LAMP W26139-1

Textured ceramic table lamp finished in an olive bronze glaze with a light gray wash, accented with brushed nickel plated details. The round hardback drum shade is a light beige linen fabric.

- Dimensions: 29 H, Shade 11H X 15 Dia. (in)
- Weight: 14
- Ship Via: Small Parcel