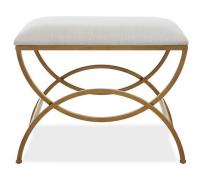

## ACCENT FURNITURE W23007

This elegant accent stool, featuring overlapping metal double arches, is finished in an antique brushed brass. The upholstered cushioned top is a cocoa distressed faux leather.

• Dimensions: 24 W X 20 H X 16 D (in)

• Weight: 20

• Ship Via: Small Parcel