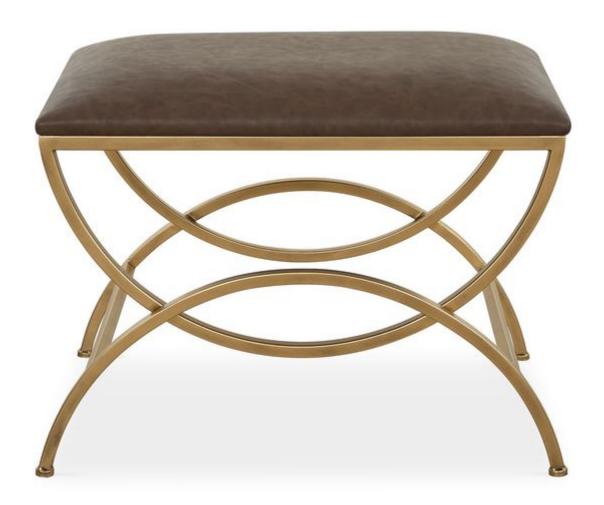

#### W23066

This elegant accent stool, featuring overlapping metal double arches, is finished in an antique brushed brass. The upholstered cushioned top is a cocoa distressed faux leather.

**Dimensions:** 24 W X 20 H X 16 D (in)

Weight: 20

Ship Via: Small Parcel