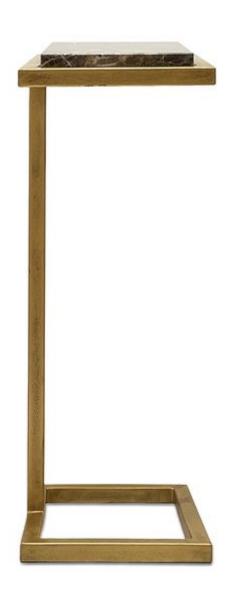

#### W23047

This elegantly designed martini table will be perfect beside your favorite chair. The iron frame is finished in a lightly antiqued gold, and is topped with a thick piece of brown Emperador polished marble.

**Dimensions:** 10 W X 23 H X 8 D (in)

Weight: 12

Ship Via: Small Parcel