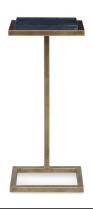

# ACCENT FURNITURE W23013

This elegantly designed martini table will be perfect beside your favorite chair. The iron frame is finished in a lightly antiqued gold, and is topped with a thick piece of brown Emperador polished marble.

• Dimensions: 10 W X 23 H X 8 D (in)

• Weight: 12

• Ship Via: Small Parcel