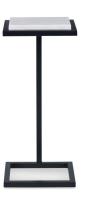

# ACCENT FURNITURE W23014

This elegantly designed martini table will be perfect beside your favorite chair. The iron frame is finished in a lightly antiqued gold, and is topped with a thick piece of brown Emperador polished marble.

• Dimensions: 10 W X 23 H X 8 D (in)

• Weight: 12

• Ship Via: Small Parcel