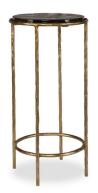

# ACCENT FURNITURE W23030

Finished in black, this textured iron accent table supports a beautiful piece of recycled glass. Sitting just above the frame's rounded edges, the variations in the recycled glass make each piece unique. Enjoy beside your favorite chair or in a sitting area in your bedroom.

- Dimensions: 12 W X 24 H X 12 D (in)
- Weight: 22
- Ship Via: Small Parcel