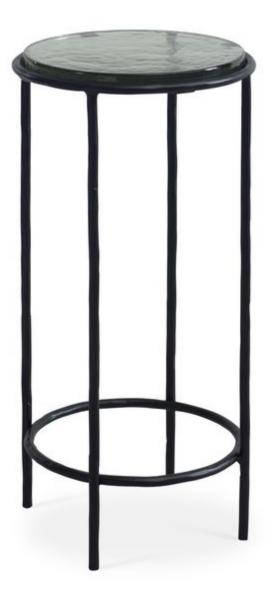

#### W23045

Finished in black, this textured iron accent table supports a beautiful piece of recycled glass. Sitting just above the frame's rounded edges, the variations in the recycled glass make each piece unique. Enjoy beside your favorite chair or in a sitting area in your bedroom.

| Dimensions: | 12 W X 24 H X 12 D (in) |
|-------------|-------------------------|
| Weight:     | 22                      |
| Ship Via:   | Small Parcel            |