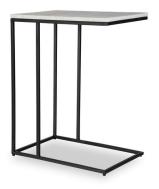

## ACCENT FURNITURE W23026

This perfectly sized accent table, with it's open design, will look great beside your favorite chair. The antique brass metal frame is topped with a beautiful piece of white Morwad honed marble. Natural gray veining is throughout, making each piece a little bit unique.

• Dimensions: 18 W X 23 H X 12 D (in)

• Weight: 26

• Ship Via: Small Parcel