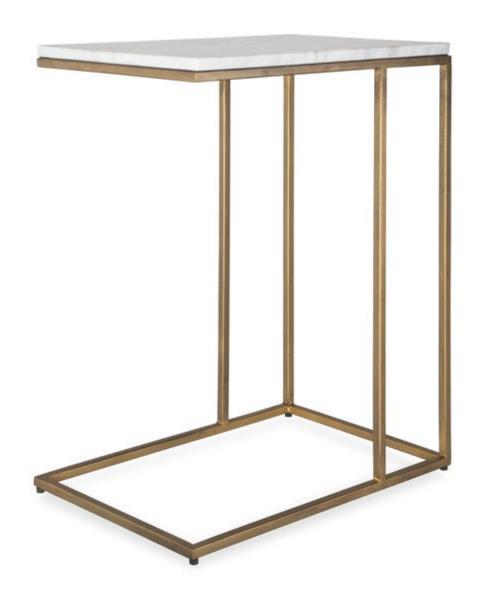

#### W23044

This perfectly sized accent table, with it's open design, will look great beside your favorite chair. The antique brass metal frame is topped with a beautiful piece of white Morwad honed marble. Natural gray veining is throughout, making each piece a little bit unique.

**Dimensions:** 18 W X 23 H X 12 D (in)

Weight: 26

Ship Via: Small Parcel