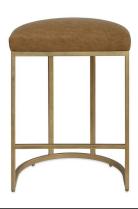

### **ACCENT FURNITURE** W23037

The clean lines of this 26" high counter stool are made of iron and finished in matte black. A textured, light cream performance fabric complements the simple frame.

• Dimensions: 19 W X 26 H X 14 D (in) • Weight: 16

• Ship Via: Small Parcel