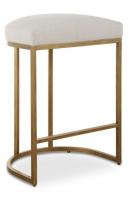

### **ACCENT FURNITURE** W23038

The clean lines of this 26" high counter stool are made of iron and finished in matte black. A textured, light cream performance fabric complements the simple frame.

• Dimensions: 19 W X 26 H X 14 D (in)

• Weight: 16

• Ship Via: Small Parcel