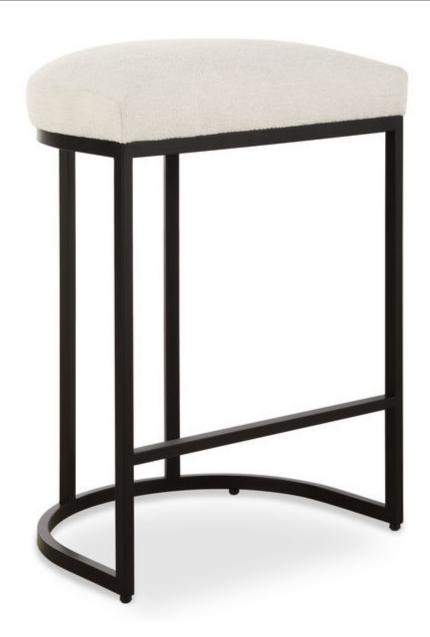

#### W23040

The clean lines of this 26" high counter stool are made of iron and finished in matte black. A textured, light cream performance fabric complements the simple frame.

**Dimensions:** 19 W X 26 H X 14 D (in)

Weight: 16

Ship Via: Small Parcel