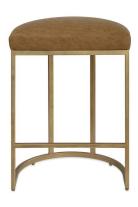

# ACCENT FURNITURE W23037

The clean lines of this 26" high counter stool are made of iron and finished in an antique brushed brass. A textured, light cream performance fabric complements the simple frame.

• Dimensions: 19 W X 26 H X 14 D (in)

• Weight: 17

• Ship Via: Small Parcel