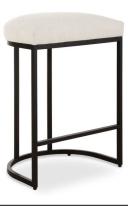

# ACCENT FURNITURE W23040

The clean lines of this 26" high counter stool are made of iron and finished in an antique brushed brass. A textured, light cream performance fabric complements the simple frame.

• Dimensions: 19 W X 26 H X 14 D (in)

• Weight: 17

• Ship Via: Small Parcel