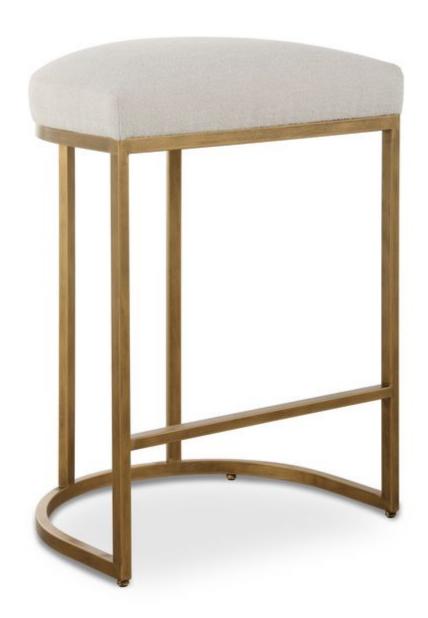

#### W23038

The clean lines of this 26" high counter stool are made of iron and finished in an antique brushed brass. A textured, light cream performance fabric complements the simple frame.

**Dimensions:** 19 W X 26 H X 14 D (in)

Weight: 17

Ship Via: Small Parcel