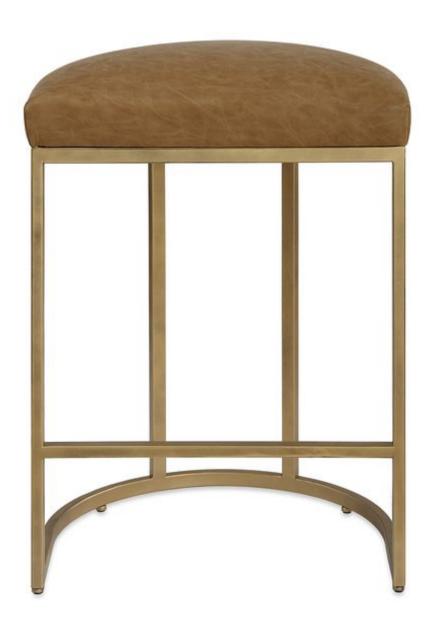

#### W23037

The clean lines of this 26" high counter stool are made of iron and finished in an antique brushed brass. A rich camel colored faux leather cushion complements the simple frame.

**Dimensions:** 19 W X 26 H X 14 D (in)

Weight: 17

Ship Via: Small Parcel