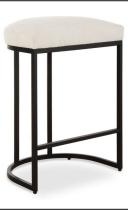

# ACCENT FURNITURE W23040

The clean lines of this 26" high counter stool are made of iron and finished in an antique brushed brass. A rich camel colored faux leather cushion complements the simple frame.

• Dimensions: 19 W X 26 H X 14 D (in)

• Weight: 17

• Ship Via: Small Parcel