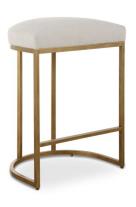

## ACCENT FURNITURE W23038

The clean lines of this 26" high counter stool are made of iron and finished in an antique brushed brass. A rich camel colored faux leather cushion complements the simple frame.

• Dimensions: 19 W X 26 H X 14 D (in)

• Weight: 17

• Ship Via: Small Parcel