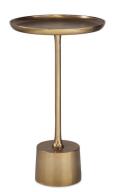

# ACCENT FURNITURE W23042

This round aluminum accent table, finished in a dark brown oxidized finish, features gentle curves that complement the overall soft features. The smooth texture within the finish adds to the appeal of this table. The slightly tapered base provides stability and enhances the curvature of the table's beautiful tray. This accent table will be perfect for that special place.

- Dimensions: 13 W X 23 H X 13 D (in)
- Weight: 14
- Ship Via: Small Parcel