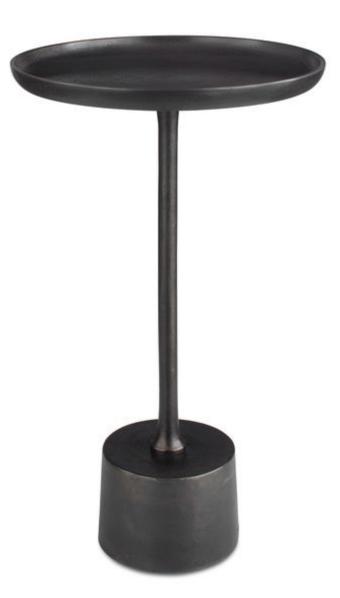

#### W23036

This round aluminum accent table, finished in a dark brown oxidized finish, features gentle curves that complement the overall soft features. The smooth texture within the finish adds to the appeal of this table. The slightly tapered base provides stability and enhances the curvature of the table's beautiful tray. This accent table will be perfect for that special place.

| Dimensions: | 13 W X 23 H X 13 D (in) |
|-------------|-------------------------|
| Weight:     | 14                      |
| Ship Via:   | Small Parcel            |