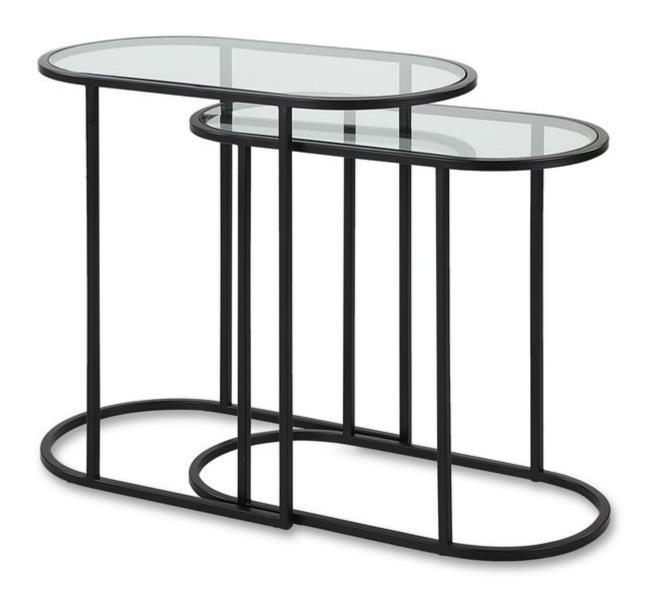

#### W23034

Set of two iron nesting tables, oval shaped and finished in a matte black. The top is clear tempered glass. Medium: 22" wide x 19.5" high x 10.5" deep; Large: 24" wide x 22" high x 10.5" deep.

**Dimensions:** 24 W X 22 H X 13 D (in)

Weight: 22

Ship Via: Small Parcel