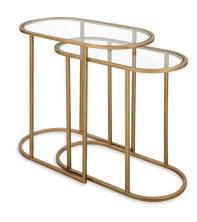

## **ACCENT FURNITURE - S/2** W23018

Set of two iron nesting tables, oval shaped and finished in a matte black. The top is clear tempered glass. Medium: 22" wide x 19.5" high x 10.5" deep; Large: 24" wide x 22" high x 12.5" deep.

• Dimensions: 24 W X 22 H X 13 D (in)

Weight: 22Ship Via: Small Parcel