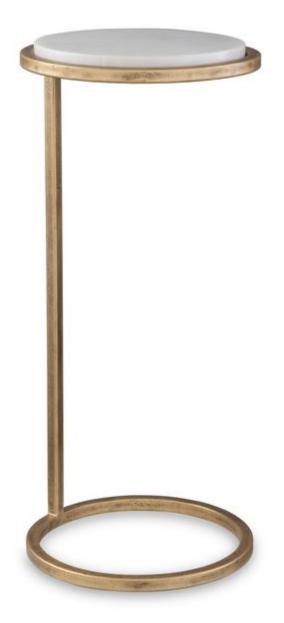

#### W23033

This contemporary accent table features a white marble top paired with an aged gold iron frame. This beautiful combination will be an asset in almost any room.

| Dimensions: | 10 W X 24 H X 10 D (in) |
|-------------|-------------------------|
| Weight:     | 11                      |
| Ship Via:   | Small Parcel            |