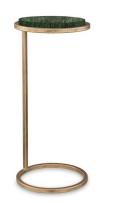

## **ACCENT FURNITURE** W23043

This contemporary accent table features a white marble top paired with an aged gold iron frame. This beautiful combination will be an asset in almost any room.

- Dimensions: 10 W X 24 H X 10 D (in) Weight: 11
- Ship Via: Small Parcel