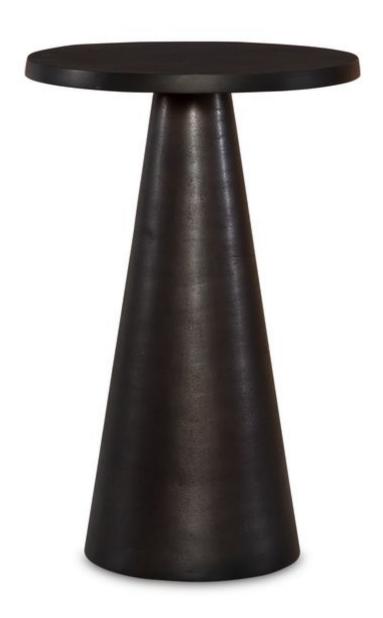

#### W23031

Made of aluminum, this pedestal accent table is finished in a dark bronze. With the top's slightly rounded edges, this accent table portrays a softer feel and will be beautiful in a foyer to welcome friends or by your favorite chair.

**Dimensions:** 13 W X 20 H X 13 D (in)

Weight: 15

Ship Via: Small Parcel