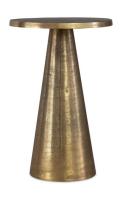

## **ACCENT FURNITURE** W23024

Made of aluminum, this pedestal accent table is finished in a dark bronze. With the top's slightly rounded edges, this accent table portrays a softer feel and will be beautiful in a foyer to welcome friends or by your favorite chair.

• Dimensions: 13 W X 20 H X 13 D (in) • Weight: 15

• Ship Via: Small Parcel