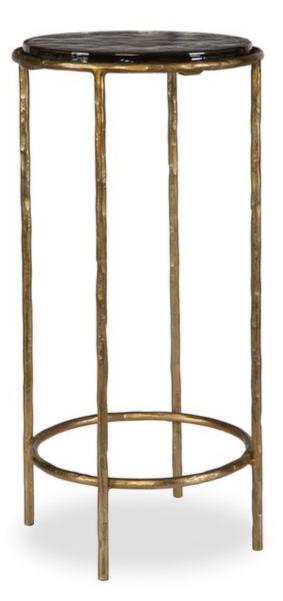

#### W23030

Finished in an antique gold, this textured iron accent table supports a beautiful piece of recycled glass. Sitting just above the frame's rounded edges, the variations in the recycled glass make each piece unique. Enjoy beside your favorite chair or in a sitting area in your bedroom.

| Dimensions: | 12 W X 24 H X 12 D (in) |
|-------------|-------------------------|
| Weight:     | 20                      |
| Ship Via:   | Small Parcel            |