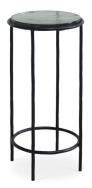

# ACCENT FURNITURE W23045

Finished in an antique gold, this textured iron accent table supports a beautiful piece of recycled glass. Sitting just above the frame's rounded edges, the variations in the recycled glass make each piece unique. Enjoy beside your favorite chair or in a sitting area in your bedroom.

- Dimensions: 12 W X 24 H X 12 D (in)
- Weight: 20
- Ship Via: Small Parcel