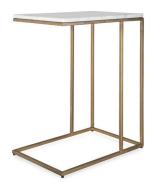

## ACCENT FURNITURE W23044

This perfectly sized accent table, with it's open design, will look great beside your favorite chair. The black metal frame is topped with a beautiful piece of white Morwad honed marble. Due to the nature of marble, natural veining will make each piece unique.

• Dimensions: 18 W X 23 H X 12 D (in)

• Weight: 27

• Ship Via: Small Parcel