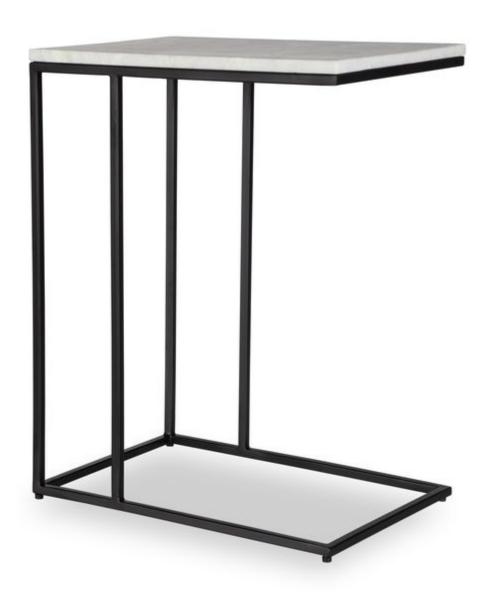

#### W23026

This perfectly sized accent table, with it's open design, will look great beside your favorite chair. The black metal frame is topped with a beautiful piece of white Morwad honed marble. Due to the nature of marble, natural veining will make each piece unique.

**Dimensions:** 18 W X 23 H X 12 D (in)

Weight: 27

Ship Via: Small Parcel