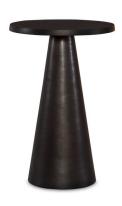

## ACCENT FURNITURE W23031

Made of aluminum, this pedestal accent table is finished in an antique brass. With the top's slightly rounded edges, this accent table portrays a softer feel and will be beautiful in a foyer to welcome friends or by your favorite chair.

• Dimensions: 13 W X 20 H X 13 D (in)

• Weight: 15

• Ship Via: Small Parcel