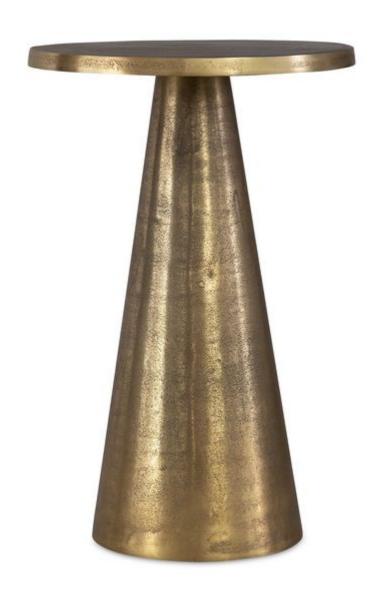

#### W23024

Made of aluminum, this pedestal accent table is finished in an antique brass. With the top's slightly rounded edges, this accent table portrays a softer feel and will be beautiful in a foyer to welcome friends or by your favorite chair.

**Dimensions:** 13 W X 20 H X 13 D (in)

Weight: 15

Ship Via: Small Parcel