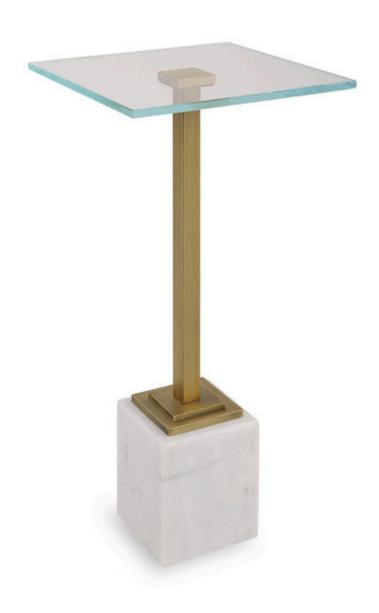

#### W23020

A beautiful white marble base is the foundation for this simplistic martini table. A thick piece of tempered glass with rounded corners, attached to the brushed brass body, serves as the top and allows the beauty of the marble to shine through. Also available in black marble, W23019.

**Dimensions:** 11 W X 24 H X 11 D (in)

Weight: 25

Ship Via: Small Parcel