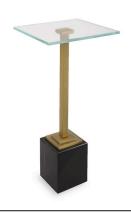

## ACCENT FURNITURE W23019

A beautiful white marble base is the foundation for this simplistic martini table. A thick piece of tempered glass with rounded corners, attached to the brushed brass body, serves as the top and allows the beauty of the marble to shine through. Also available in black marble, W23019.

• Dimensions: 11 W X 24 H X 11 D (in)

• Weight: 25

• Ship Via: Small Parcel