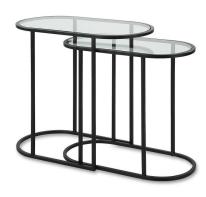

## **ACCENT FURNITURE - S/2** W23034

Set of two iron nesting tables, oval shaped and finished in an antique brushed brass. The top is clear tempered glass. Medium: 22" wide x 19.5" high x 10.5" deep; Large: 24" wide x 22" high x 12.5" deep.

• Dimensions: 24 W X 22 H X 13 D (in)

• Weight: 22

• Ship Via: Small Parcel