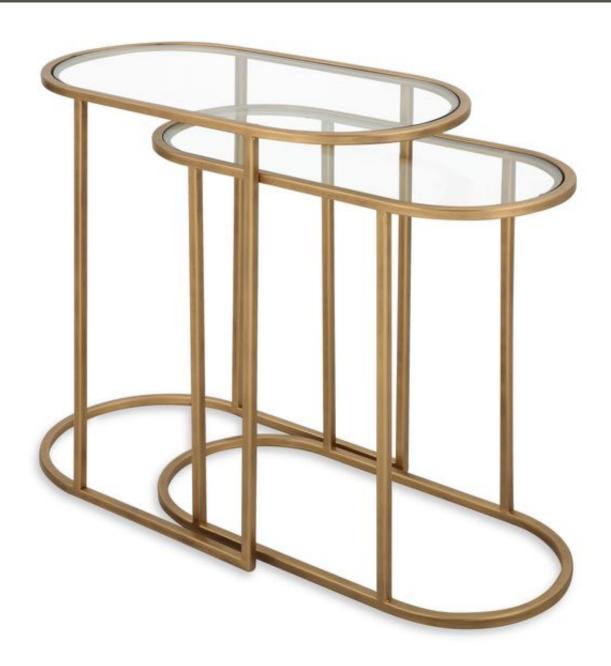

#### W23018

Set of two iron nesting tables, oval shaped and finished in an antique brushed brass. The top is clear tempered glass. Medium: 22" wide x 19.5" high x 10.5" deep; Large: 24" wide x 22" high x 12.5" deep.

**Dimensions:** 24 W X 22 H X 13 D (in)

Weight: 22

Ship Via: Small Parcel