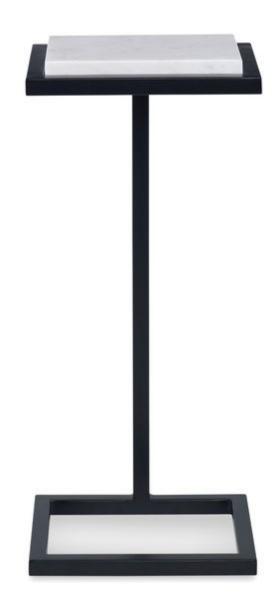

#### W23014

This elegantly designed martini table will be perfect beside your favorite chair. Finished in a satin black, it is topped with a thick white polished marble.

**Dimensions:** 10 W X 23 H X 8 D (in)

Weight: 15

Ship Via: Small Parcel