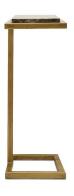

#### **ACCENT FURNITURE** W23047

This elegantly designed martini table will be perfect beside your favorite chair. Finished in a satin black, it is topped with a thick white polished marble.

• Dimensions: 10 W X 23 H X 8 D (in)

• Weight: 15

• Ship Via: Small Parcel