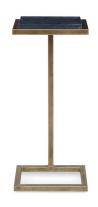

### **ACCENT FURNITURE** W23013

This elegantly designed martini table will be perfect beside your favorite chair. Finished in a satin black, it is topped with a thick white polished marble.

• Dimensions: 10 W X 23 H X 8 D (in) • Weight: 15

• Ship Via: Small Parcel