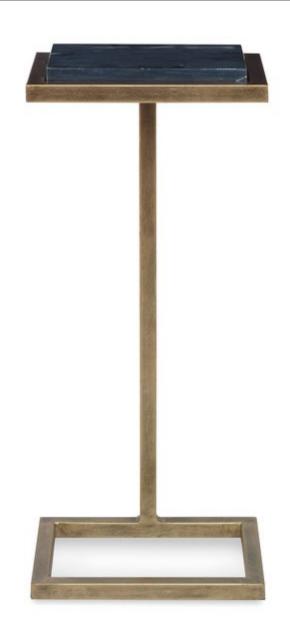

#### W23013

This elegantly designed martini table will be perfect beside your favorite chair. Finished in an aged gold, it is topped with a thick black honed marble. The marble is sealed to prevent staining.

**Dimensions:** 10 W X 23 H X 8 D (in)

Weight: 15

Ship Via: Small Parcel