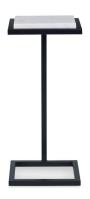

### ACCENT FURNITURE W23014

This elegantly designed martini table will be perfect beside your favorite chair. Finished in an aged gold, it is topped with a thick black honed marble. The marble is sealed to prevent staining.

• Dimensions: 10 W X 23 H X 8 D (in)

• Weight: 15

• Ship Via: Small Parcel