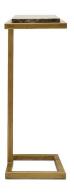

## ACCENT FURNITURE W23047

This elegantly designed martini table will be perfect beside your favorite chair. Finished in an aged gold, it is topped with a thick black honed marble. The marble is sealed to prevent staining.

• Dimensions: 10 W X 23 H X 8 D (in)

• Weight: 15

• Ship Via: Small Parcel