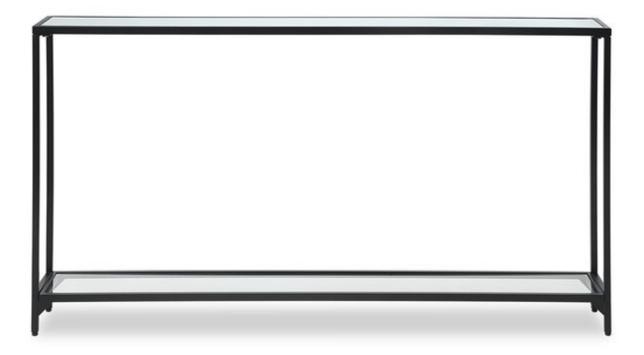

## **ACCENT FURNITURE**

W23006

The narrow, simple profile of this iron console table will make it perfect for a foyer or any limited space. The clean lines and modern design are accented in a satin black finish. The top shelf is mirrored, with tempered glass on the lower shelf. Anti tip hardware included.

| Dimensions: | 56 W X 30 H X 8 D (in) |
|-------------|------------------------|
| Weight:     | 31                     |
| Ship Via:   | Small Parcel           |