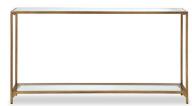

## ACCENT FURNITURE W23005

The narrow, simple profile of this iron console table will make it perfect for a foyer or any limited space. The clean lines and modern design are accented in a satin black finish. The top shelf is mirrored, with tempered glass on the lower shelf. Anti tip hardware included.

- Dimensions: 56 W X 30 H X 8 D (in)
- Weight: 31
- Ship Via: Small Parcel