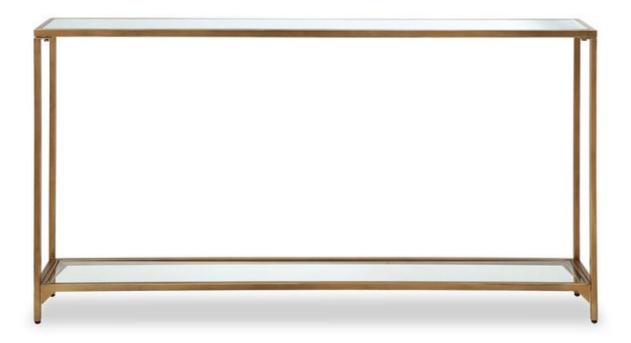

#### W23005

The narrow, simple profile of this iron console table will make it perfect for a foyer or any limited space. The clean lines and modern design are accented in a warm gold finish. The top shelf is mirrored, with tempered glass on the lower shelf. Anti tip hardware included.

**Dimensions:** 56 W X 30 H X 8 D (in)

Weight: 31

Ship Via: Small Parcel