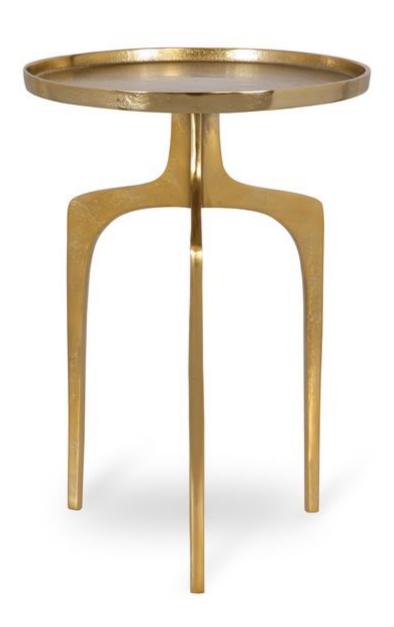

#### W23003

The unique design of this accent table features three curved legs and a solid round top, which is accented with a .75" raised lip. This cast aluminum table is finished in a slightly textured soft gold. Perfect beside your favorite chair.

**Dimensions:** 15 W X 22 H X 15 D (in)

Weight: 15

Ship Via: Small Parcel