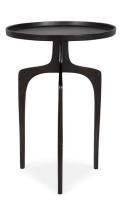

## ACCENT FURNITURE W23002

The unique design of this accent table features three curved legs and a solid round top, which is accented with a .75" raised lip. This cast aluminum table is finished in a slightly textured soft gold. Perfect beside your favorite chair.

• Dimensions: 15 W X 22 H X 15 D (in)

• Weight: 15

• Ship Via: Small Parcel