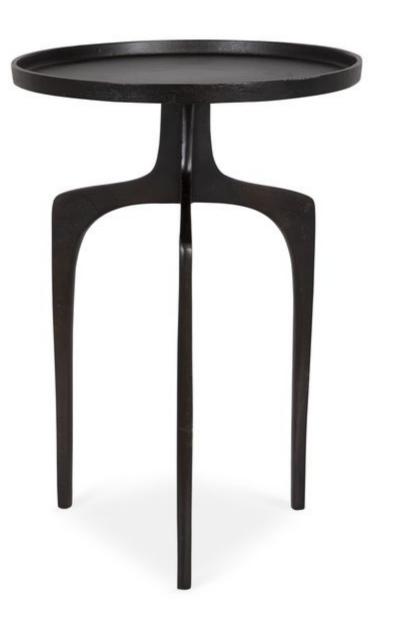

## **ACCENT FURNITURE**

W23002

The unique design of this accent table features three curved legs and a solid round top, which is accented with a .75" raised lip. This cast aluminum table is finished in a slightly textured rich espresso. Perfect beside your favorite chair.

 Dimensions:
 15 W X 22 H X 15 D (in)

 Weight:
 15

 Ship Via:
 Small Parcel