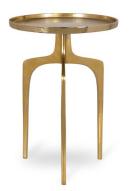

## ACCENT FURNITURE W23003

The unique design of this accent table features three curved legs and a solid round top, which is accented with a .75" raised lip. This cast aluminum table is finished in a slightly textured rich espresso. Perfect beside your favorite chair.

- Dimensions: 15 W X 22 H X 15 D (in)
- Weight: 15
- Ship Via: Small Parcel