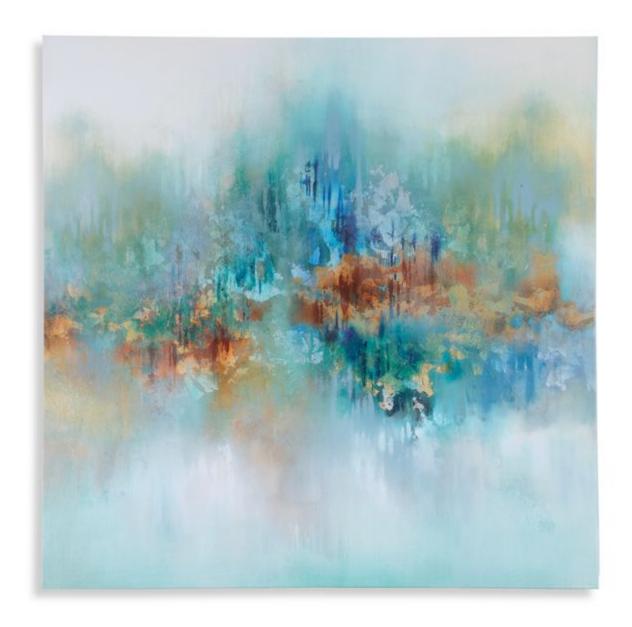

## W03011

"Earthtones" is a captivating abstract featuring a mix of blues, greens and varying shades of terra-cotta, woven seamlessly into a middle ground that serves as the heart of the composition. This vibrant core serves as an anchor while a gradual transition of subdued tones unfolds, adding depth and contrast. The absence of a traditional frame allows the artwork to extend beyond its physical boundaries. May be hung two ways. This giclee on canvas is handcrafted and printed in the USA. Artwork by K. Nari.