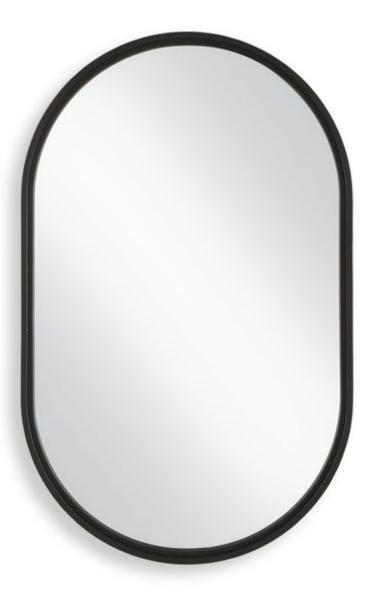

## MIRROR

W00637

Encased in a durable iron frame, this pill shaped mirror features a unique step-down profile, creating visual depth. The satin black finish adds a more modern touch to this simple design. May be hung either vertically or horizontally.

 Dimensions:
 22 W X 35 H X 1 D (in)

 Weight:
 20

 Ship Via:
 Small Parcel