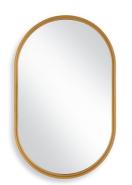

## **MIRROR** W00636

Encased in a durable iron frame, this pill shaped mirror features a unique step-down profile, creating visual depth. The satin black finish adds a more modern touch to this simple design. May be hung either vertically or horizontally.

- Dimensions: 22 W X 35 H X 1 D (in) Weight: 20
- Ship Via: Small Parcel