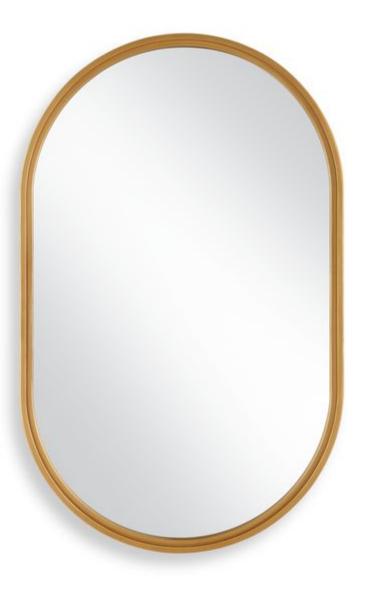

## MIRROR

W00636

Encased in a durable iron frame, this pill shaped mirror features a unique step-down profile, creating visual depth. The brushed gold finish adds a touch of elegance to this simple design. May be hung either vertically or horizontally.

 Dimensions:
 22 W X 35 H X 1 D (in)

 Weight:
 21

 Ship Via:
 Small Parcel