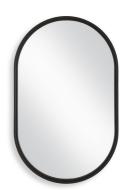

## **MIRROR** W00637

Encased in a durable iron frame, this pill shaped mirror features a unique step-down profile, creating visual depth. The brushed gold finish adds a touch of elegance to this simple design. May be hung either vertically or horizontally.

- Dimensions: 22 W X 35 H X 1 D (in) Weight: 21
- Ship Via: Small Parcel