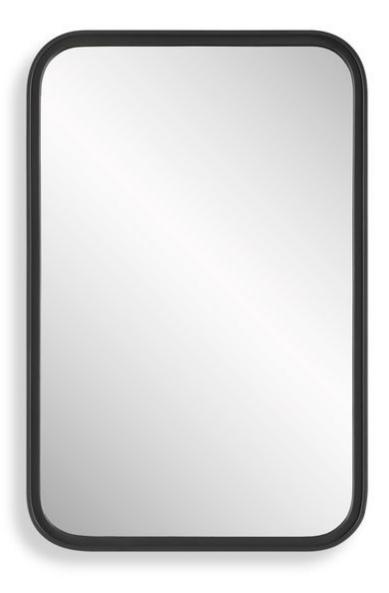

## MIRROR

W00627

This contemporary rectangular mirror features rounded corners, offering a softer, more refined silhouette that contrasts beautifully with its bold matte black finish. The front profile of the frame showcases a distinctive step-down from the outer frame to a flat, streamlined inner frame, adding depth and visual impact. This mirror is perfect for adding a touch of modernity and style to any room. May be hung either vertically or horizontally.

| Dimensions: | 22 W X 34 H X 1 D (in) |
|-------------|------------------------|
| Weight:     | 16                     |
| Ship Via:   | Small Parcel           |