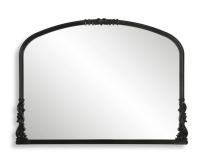

## MIRROR W00574

Adorned with intricate, ornate details, this Baroque style mirror features a gracefully arched top that brings a touch of grandeur to any room. Constructed with engineered wood, this frame is finished in a rich antique gold, making it a centerpiece of any room.

• Dimensions: 24 W X 36 H X 1 D (in)

• Weight: 18

• Ship Via: Small Parcel