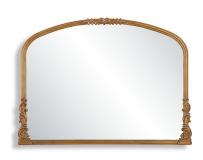

## MIRROR W00573

Adorned with intricate, ornate details, this Baroque style mirror features a gracefully arched top that brings a touch of grandeur to any room. Constructed with engineered wood, this frame is finished in a rich antique gold, making it a centerpiece of any room.

• Dimensions: 24 W X 36 H X 1 D (in)

• Weight: 18

• Ship Via: Small Parcel