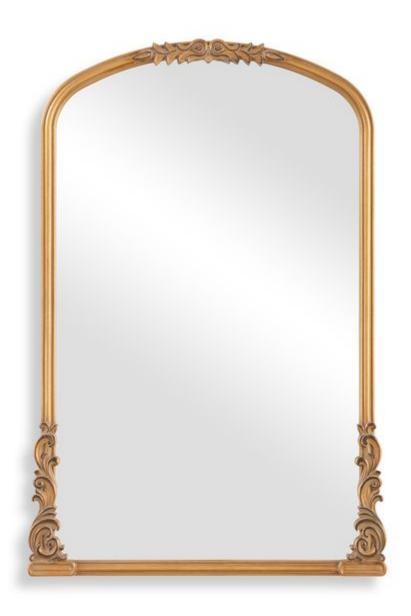

### **MIRROR**

#### W00623

Adorned with intricate, ornate details, this Baroque style mirror features a gracefully arched top that brings a touch of grandeur to any room. Constructed with engineered wood, this frame is finished in a rich antique gold, making it a centerpiece of any room.

**Dimensions:** 24 W X 36 H X 1 D (in)

Weight: 18

Ship Via: Small Parcel