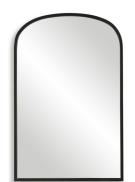

# **Complementary Items**

## MIRROR W00605

Slight arch top with radius corners give this frame a unique look. Finished in a gold leaf, the iron frame accentuates the overall design. Add a touch of style to a powder room or over a double vanity.

- Dimensions: 22 W X 34 H X 1 D (in) Weight: 22
- Ship Via: Small Parcel