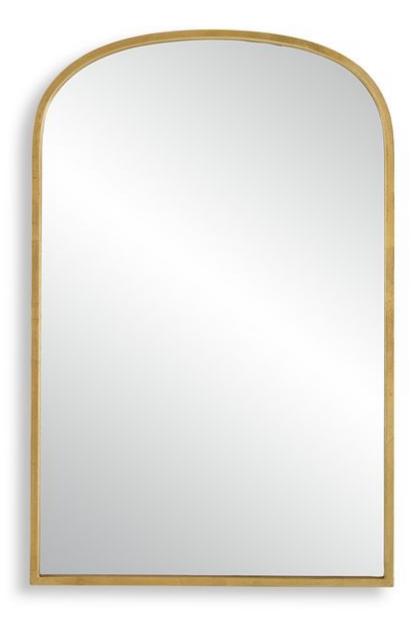

### MIRROR

#### W00606

Slight arch top with radius corners give this frame a unique look. Finished in a gold leaf, the iron frame accentuates the overall design. Add a touch of style to a powder room or over a double vanity.