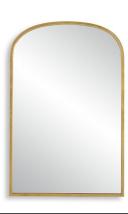

## **Complementary Items**

### MIRROR W00606

Slight arch top with radius corners give this frame a unique look. Finished in a satin black, the iron frame accentuates the overall design. Add a touch of style to a powder room or over a double vanity.

• Dimensions: 22 W X 34 H X 1 D (in)

• Weight: 22

• Ship Via: Small Parcel