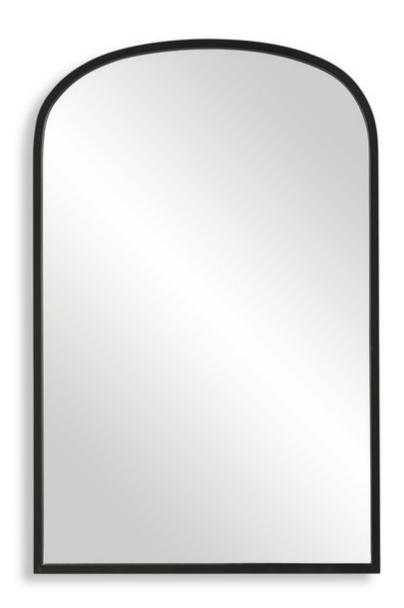

#### **MIRROR**

#### W00605

Slight arch top with radius corners give this frame a unique look. Finished in a satin black, the iron frame accentuates the overall design. Add a touch of style to a powder room or over a double vanity.

**Dimensions:** 22 W X 34 H X 1 D (in)

Weight: 22

Ship Via: Small Parcel