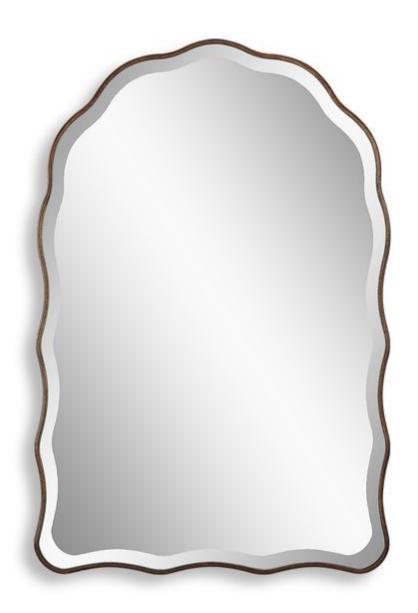

#### **MIRROR**

#### W00592

Scalloped edges define this beautiful arch top mirror, giving it a more feminine and delicate appearance. The frame is finished in an antique bronze with gold highlights and surrounds a 1" beveled mirror.

**Dimensions:** 24 W X 36 H X 1 D (in)

Weight: 22

Ship Via: Small Parcel