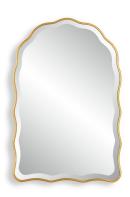

### MIRROR W00641

Scalloped edges define this beautiful arch top mirror, giving it a more feminine and delicate appearance. The frame is finished in an antique bronze with gold highlights and surrounds a 1" beveled mirror.

• Dimensions: 24 W X 36 H X 1 D (in)

• Weight: 22

• Ship Via: Small Parcel