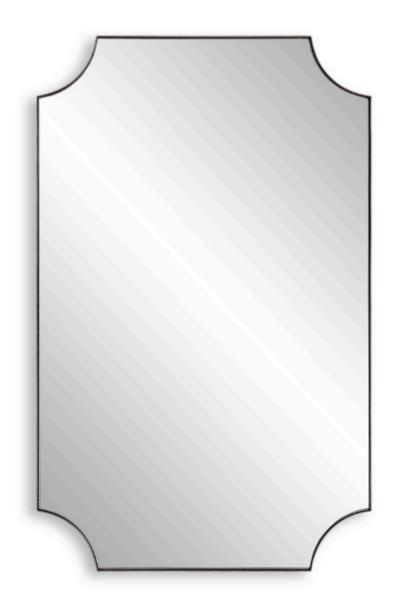

#### **MIRROR**

#### W00585

This contemporary style solid iron frame is characterized by its graceful scalloped corners. The frame is finished in a soft silver and may be hung either vertically or horizontally. Also available in black, W00568.

**Dimensions:** 20 W X 32 H X 1 D (in)

Weight: 21

Ship Via: Small Parcel