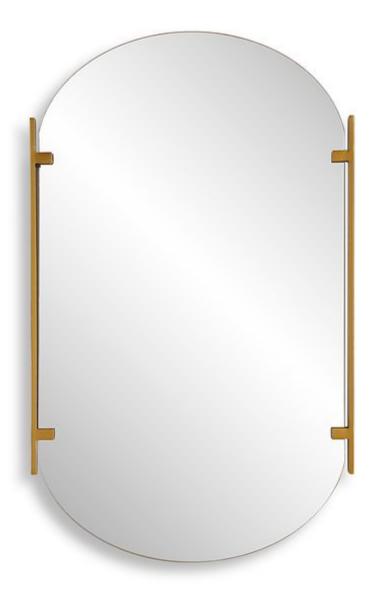

#### W00582

This contemporary style mirror features a pill shaped frameless mirror mounted in between two metal strips. Simple in design and finished in a soft gold, this mirror will be perfect over a powder room vanity or make a statement and use over double vanities. May be hung either vertically or horizontally. Also available in black, W00581.

| Dimensions: | 23 W X 38 H X 1 D (in) |
|-------------|------------------------|
| Weight:     | 25                     |
| Ship Via:   | Small Parcel           |