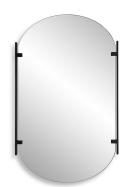

## MIRROR W00581

This contemporary style mirror features a pill shaped frameless mirror mounted in between two metal strips. Simple in design and finished in a soft gold, this mirror will be perfect over a powder room vanity or make a statement and use over double vanities. May be hung either vertically or horizontally. Also available in black, W00581.

- Dimensions: 23 W X 38 H X 1 D (in)
- Weight: 25
- Ship Via: Small Parcel