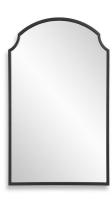

### **MIRROR** W00577

Beautiful arch top metal frame featuring scalloped corners. Hints of gold and silver complement the rich bronze finish, making this frame a great choice for a variety of bathroom vanities, or over an accent table in the foyer.

• Dimensions: 22 W X 36 H X 1 D (in) • Weight: 20

• Ship Via: Small Parcel