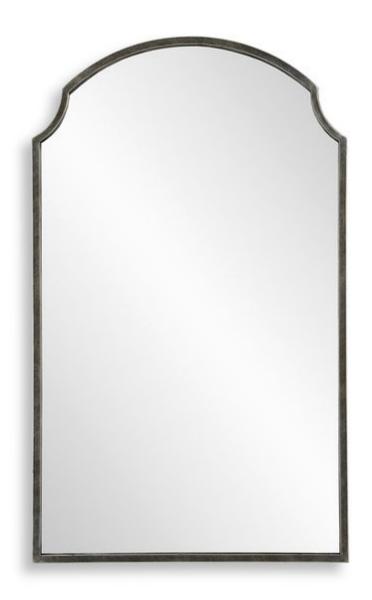

#### **MIRROR**

#### W00576

Beautiful arch top metal frame featuring scalloped corners. Hints of gold and silver complement the rich bronze finish, making this frame a great choice for a variety of bathroom vanities, or over an accent table in the foyer.

**Dimensions:** 22 W X 36 H X 1 D (in)

Weight: 20

Ship Via: Small Parcel