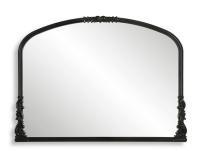

## MIRROR W00574

Perfect over a mantel, this Baroque style mirror features scroll embellishments at key focal points. Finished in an antique gold that complements the ornate details, this frame is sure to be the center of attention at family gatherings.

- Dimensions: 38 W X 28 H X 1 D (in)
- Weight: 19
- Ship Via: Small Parcel