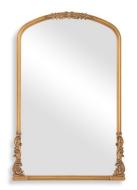

### MIRROR W00623

Perfect over a mantel, this Baroque style mirror features scroll embellishments at key focal points. Finished in an antique gold that complements the ornate details, this frame is sure to be the center of attention at family gatherings.

- Dimensions: 38 W X 28 H X 1 D (in)
- Weight: 19
- Ship Via: Small Parcel