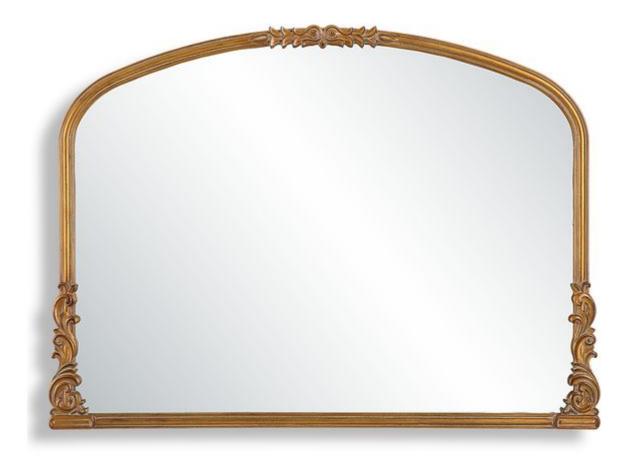

#### MIRROR

W00573

Perfect over a mantel, this Baroque style mirror features scroll embellishments at key focal points. Finished in an antique gold that complements the ornate details, this frame is sure to be the center of attention at family gatherings.

 Dimensions:
 38 W X 28 H X 1 D (in)

 Weight:
 19

 Ship Via:
 Small Parcel